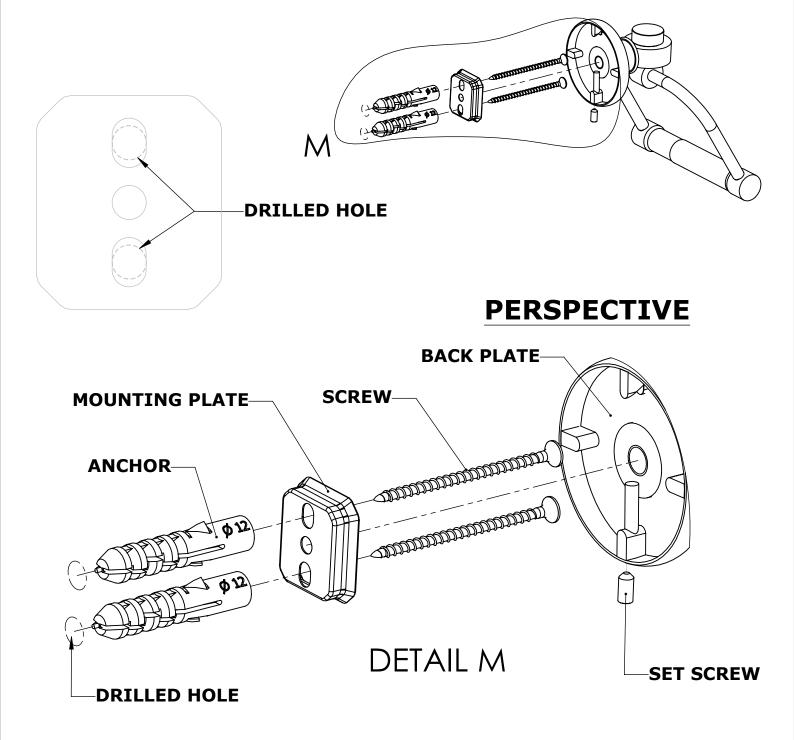

## **Step 1:** Drill holes in Wall for screw anchors and attach Mounting Plate to Wall

Determine your desired location for installation and make a mark for the location of the mounting plate. Remove mounting plate from backplate by loosening set screw in backplate as pictured below. Place center hole of mounting plate over mark made above. Make 2 marks where mounting screws will be placed as shown below. Drill hole at each of the marks. (You may substitute other style mounting anchors or screws if desired). Place anchors into the holes made. Place mounting plate over holes and secure to mounting surface using screws as shown below.