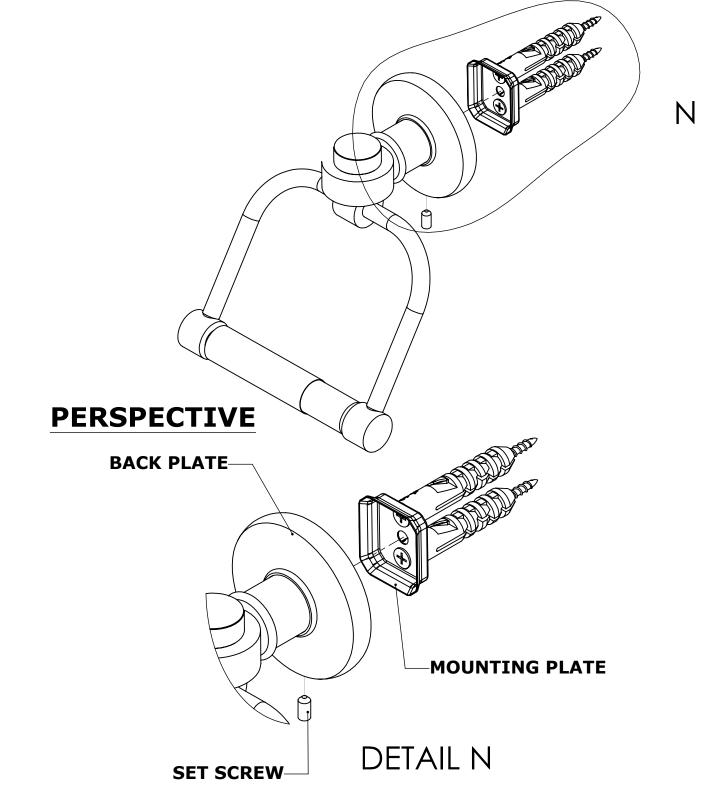

## **INSTALLATION INSTRUCTIONS**

Step 2: Attach Bracket to Mounting Plate.

Place bracket on mounting plate and secure by tightening set screw as shown below.

No portion of this document or any artwork contained herein should reproduced in any way without the written conset of ALLIED BRASS INC.